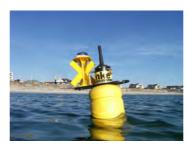

## **MEDIUM COASTAL BUOY**

600-liters float
Traffic lights and St. Andrew cross
Data transmission: GPRS
Easy maintenance
Well protected against biofouling risks

#### **Technical data**

- Total height: 3.5m
- 2 x 300-liters half-floats
- Total weight: 170kg
- Support pole + antenna + SAMBAT: 20kg
- 2 meters draught
- 2 meters air draft

ADAPTABLE MATERIAL