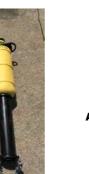

## **SMALL COASTAL FLOAT**

Central body equipped with a 20L float
Traffic lights and St. Andrew cross
Designed for easy maintenance without any tool
Well protected against biofouling risks

#### **Technical data**

- Total height: 1.7m
- Total weight: 20kg (chain included)
- Support pole + antenna + SAMBAT total weight: 6kg
- Float with a buoyancy of 20 liters. EVA material (Ethylene-vinyl acetate)
- Central body in Highdensity polyethylene (HDPE)
- Crowfeet chain: two chains DN10 (2.2kg/m) + chain plates and shackles