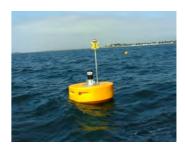

# WATER PARAMETERS & CURRENT FLOW MEASUREMENTS

2000-liters float equipped with traffic lights and
St. Andrew cross
ABIN automaton
Weather station
Data transmission: GPRS, UHF, IRIDIUM
Electrical housing
ADCP-current sensor

#### Technical data

- Total height: 4 meters
- 2000-liters float
- Weight with ballast: 800kg
- Equipped with solar panels