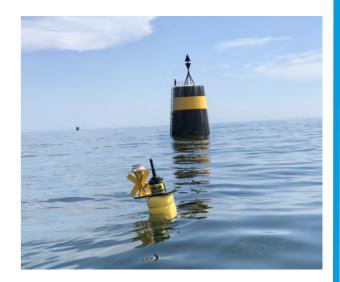

## **SMALL COASTAL FLOAT**

Central body equipped with a 20L float
Traffic lights and St. Andrew cross
Designed for easy maintenance without any tool
Well protected against biofouling risks

#### **Technical data**

- Total height: 1.7m
- Total weight: 20kg (chain included)
- Support pole + antenna + SAMBAT total weight: 6kg
- Float with a buoyancy of 20 liters. EVA material (Ethylene-vinyl acetate)
- Central body in Highdensity polyethylene (HDPE)
- Crowfeet chain: two chains DN10 (2.2kg/m) + chain plates and shackles