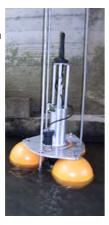

## FRESHWATER MONITORING BUOY

To be setting up in continental waters Equipped with multiparameter probe Data transmission: 3G/4G

#### **Technical data**

- Total height: 1.2m (antenna included)
- Total weight: 10kg
- 3 floats
- Metallic structure

ADAPTABLE MATERIAL