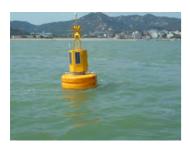

# WATER PARAMETERS & CURRENT FLOW MEASUREMENTS

2000-liters float equipped with traffic lights and
St. Andrew cross
ABIN automaton
Weather station
Data transmission: GPRS, UHF, IRIDIUM
Electrical housing
ADCP-current sensor

#### Technical data

- Total height: 4 meters
- 2000-liters float
- Weight with ballast: 800kg
- Equipped with solar panels