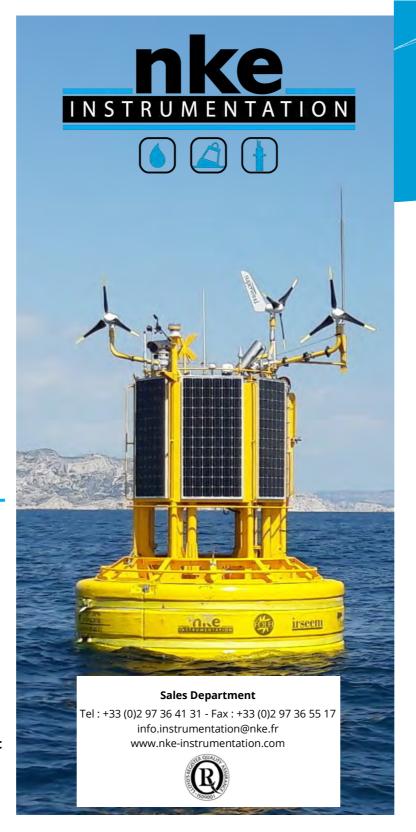

# WATER PARAMETERS & CURRENT FLOW MEASUREMENTS

2000-liters float equipped with traffic lights and
St. Andrew cross
ABIN automaton
Weather station
Data transmission: GPRS, UHF, IRIDIUM
Electrical housing
ADCP-current sensor

#### Technical data

- Total height: 4 meters
- 2000-liters float
- Weight with ballast: 800kg
- Equipped with solar panels