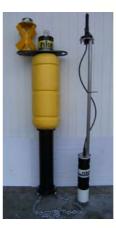

# WATER PARAMETERS & CURRENT FLOW MEASUREMENTS

2000-liters float equipped with traffic lights and
St. Andrew cross
ABIN automaton
Weather station
Data transmission: GPRS, UHF, IRIDIUM
Electrical housing
ADCP-current sensor

#### Technical data

- Total height: 4 meters
- 2000-liters float
- Weight with ballast: 800kg
- Equipped with solar panels