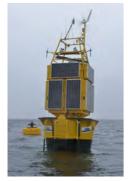

## **MEDIUM COASTAL BUOY**

600-liters float
Traffic lights and St. Andrew cross
Data transmission: GPRS
Easy maintenance
Well protected against biofouling risks

#### **Technical data**

- Total height: 3.5m
- 2 x 300-liters half-floats
- Total weight: 170kg
- Support pole + antenna + SAMBAT: 20kg
- 2 meters draught
- 2 meters air draft

ADAPTABLE MATERIAL