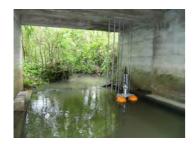

## FRESHWATER MONITORING BUOY

To be setting up in continental waters Equipped with multiparameter probe Data transmission: 3G/4G

#### **Technical data**

- Total height: 1.2m (antenna included)
- Total weight: 10kg
- 3 floats
- Metallic structure

ADAPTABLE MATERIAL