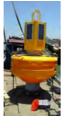

## **SMALL COASTAL FLOAT**

Central body equipped with a 20L float
Traffic lights and St. Andrew cross
Designed for easy maintenance without any tool
Well protected against biofouling risks

#### **Technical data**

- Total height: 1.7m
- Total weight: 20kg (chain included)
- Support pole + antenna + SAMBAT total weight: 6kg
- Float with a buoyancy of 20 liters. EVA material (Ethylene-vinyl acetate)
- Central body in Highdensity polyethylene (HDPE)
- Crowfeet chain: two chains DN10 (2.2kg/m) + chain plates and shackles