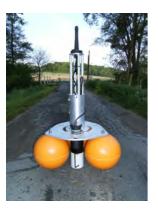

# WATER PARAMETERS & CURRENT FLOW MEASUREMENTS

2000-liters float equipped with traffic lights and
St. Andrew cross
ABIN automaton
Weather station
Data transmission: GPRS, UHF, IRIDIUM
Electrical housing
ADCP-current sensor

#### Technical data

- Total height: 4 meters
- 2000-liters float
- Weight with ballast: 800kg
- Equipped with solar panels