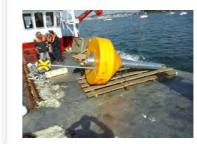

# INSTRUMENTED BUOYS

**nke** Instrumentation provides autonomous instrumented buoys. We offer dedicated technical solutions for all environments and requirements in which it is possible to integrate underwater monitoring instruments such as our multiparameter sonde: the WiMo. **nke** Instrumentation provides its knowledge from design to development, manufacture, site installation and maintenance of systems.