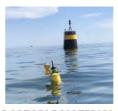

## **MEDIUM COASTAL BUOY**

600-liters float
Traffic lights and St. Andrew cross
Data transmission: GPRS
Easy maintenance
Well protected against biofouling risks

#### **Technical data**

- Total height: 3.5m
- 2 x 300-liters half-floats
- Total weight: 170kg
- Support pole + antenna + SAMBAT: 20kg
- 2 meters draught
- 2 meters air draft

ADAPTABLE MATERIAL